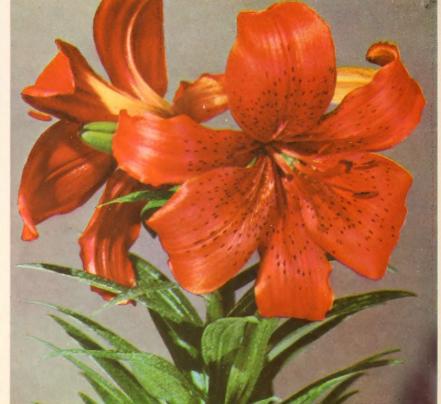

(See other side for named varieties)

- A. GOLDEN CHALICE HYBRIDS.... A true-breeding strain of richly colored, golden upright lilies that are a joy to behold. These hybrids, masses of golden cups on tall straight stems, flower in June. Each, 60¢; three for \$1.50.
- B. FIREFLAME.... A vivid sparkling Indian-red that arrests the eye. Wide-petaled flowers of great substance that face straight outwards, with glossy, deep green foliage. Late June-flowering. Three feet tall and exceptionally sturdy. Excellent for pot plants and herbaceous borders. Each, \$1.25; three for \$3.50.
- C. HARLEQUIN.... A soft yellow-orange lily, with burnished gold stripe down the center of each petal and heavily spotted with minute maroon or black dots. Outward-facing; wide petals, with as many as twelve well-spaced flowers per stem. Each, \$1.25; three for \$3.50.
- D. LUCKY STAR.... A brilliant new introduction. Vigorous and sturdy, attaining four feet in height, free-growing, easy to propagate, disease-resistant. Large deep cherry-red outward-facing flowers, well-spaced in open heads. Blooms end of July, later than the Mid-Century lilies. Each, \$3.50; three for \$10.00.
- E. WHITE MARTAGON.... The true white mountain lily from Dalmatia. Dainty, wax-like flowers, gracefully spaced on four foot stems, with warm green foliage. One of the most permanent of all lilies. June-flowering. Will increase from year to year, forming larger and finer spikes. Should be planted not more than four inches deep in a well-drained sunny location. Each, \$1.00; three for \$2.75.
- F. MID-CENTURY HYBRIDS, MIXED.... Selected out of thousands of Tiger-Candlestick hybrids for beauty, hardiness and vigor. Plant in groups in border for color and cutting. Each, 50¢; three for \$1.25.
- G. GOLD BAND LILIES.... We offer only the true L. auralum platyphyllum, the much sought-after, strong-growing, wide-leaved type. Immense seven to nine inch, fragrant, waxy-white, bowl-shaped blooms, golden-streaked and often crimson-spotted, as many as fifteen to the six or seven foot high stem. Flowers in August and September. Each, \$1.50; three for \$4.00.
- H. OLYMPIC PINK.... An indescribably beautiful flower. A few Olympic Hybrids showing pink were re-crossed and their offspring reselected. The result is a limited number of new robust, giant